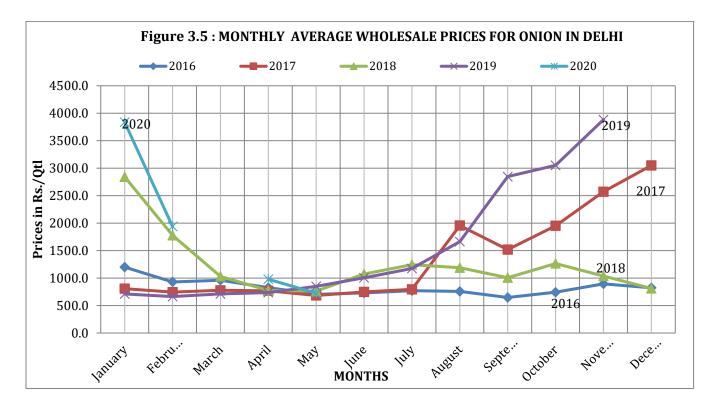

#### 2. MARKET ARRIVALS AND WHOLESALE PRICES OF ONION

- State-wise monthly market arrivals and average wholesale prices of Onion for the months of May,
   2020, April, 2020 (previous month) and May, 2019 (corresponding month of previous year) are given in Table-3.1.
- The arrivals were 48.05% less in May 2020 as compared to May 2019, but higher (31.55 %) than April, 2020, indicating subdued demand this year due to COVID-19 pandemic.
- Though arrivals are lower this year in comparison with last year; good production and subdued demand has ensured that the wholesale prices this year are not higher than last year. Infact, wholesale prices in May 2020 is 22% lesser than the wholesale prices in the corresponding month of last year.
- All India Monthly Market Arrivals and Average Wholesale Prices from January 2016 to May 2020 along with Delhi market are given from Table 3.2 to Table 3.5.

Source: Prices: http://agmarknet.gov.in/PriceTrends/SA\_Pri\_Month.aspx

Table-3.5: MONTHLY AVERAGE WHOLESALE PRICES OF ONION IN DELHI

Unit (Rs./Qtl.)

|           | 2016   | 2017   | 2018   | 2019   | 2020   |
|-----------|--------|--------|--------|--------|--------|
| January   | 1199.3 | 807.8  | 2841.7 | 710.7  | 3835.7 |
| February  | 929.5  | 744.4  | 1778.1 | 663.5  | 1938.9 |
| March     | 960.6  | 777.4  | 1030.4 | 712.0  | NA     |
| April     | 825.8  | 768.3  | 775.1  | 735.7  | 978.4  |
| May       | 704.4  | 683.7  | 763.4  | 850.0  | 725.3  |
| June      | 730.0  | 747.8  | 1073.7 | 1004.6 |        |
| July      | 770.3  | 795.2  | 1244.6 | 1173.5 |        |
| August    | 757.4  | 1956.0 | 1188.2 | 1663.3 |        |
| September | 646.8  | 1517.8 | 1006.0 | 2846.4 |        |
| October   | 743.0  | 1951.7 | 1264.5 | 3051.7 |        |
| November  | 894.3  | 2571.4 | 1036.9 | 3883.1 |        |
| December  | 823.5  | 3049.6 | 810.8  | NA     |        |