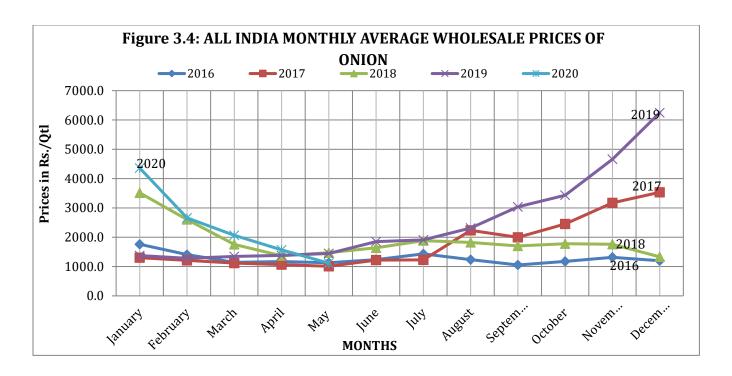

#### 2. MARKET ARRIVALS AND WHOLESALE PRICES OF ONION

- State-wise monthly market arrivals and average wholesale prices of Onion for the months of May,
   2020, April, 2020 (previous month) and May, 2019 (corresponding month of previous year) are given in Table-3.1.
- The arrivals were 48.05% less in May 2020 as compared to May 2019, but higher (31.55 %) than April, 2020, indicating subdued demand this year due to COVID-19 pandemic.
- Though arrivals are lower this year in comparison with last year; good production and subdued demand has ensured that the wholesale prices this year are not higher than last year. Infact, wholesale prices in May 2020 is 22% lesser than the wholesale prices in the corresponding month of last year.
- All India Monthly Market Arrivals and Average Wholesale Prices from January 2016 to May 2020 along with Delhi market are given from Table 3.2 to Table 3.5.

Source: http://agmarknet.gov.in/PriceTrends/SA\_TotalArrival.aspx

Table-3.4: ALL INDIA MONTHLY AVERAGE WHOLESALE PRICES OF ONION

(Prices in Rs/Quintal)

| Month     | 2016   | 2017   | 2018   | 2019   | 2020   |
|-----------|--------|--------|--------|--------|--------|
| January   | 1759.7 | 1302.2 | 3514.1 | 1374.8 | 4358.6 |
| February  | 1407.4 | 1210.7 | 2603.2 | 1243.8 | 2660.0 |
| March     | 1142.5 | 1117.2 | 1755.2 | 1344.3 | 2064.2 |
| April     | 1169.1 | 1066.7 | 1367.0 | 1379.2 | 1567.8 |
| May       | 1129.8 | 1009.1 | 1473.2 | 1445.5 | 1116.3 |
| June      | 1235.1 | 1220.4 | 1639.4 | 1849.4 |        |
| July      | 1431.1 | 1227.4 | 1883.1 | 1908.6 |        |
| August    | 1234.9 | 2234.3 | 1821.4 | 2313.5 |        |
| September | 1053.7 | 1996.0 | 1702.2 | 3036.0 |        |
| October   | 1175.5 | 2452.2 | 1777.6 | 3433.6 |        |
| November  | 1315.4 | 3172.9 | 1760.7 | 4661.2 |        |
| December  | 1198.9 | 3532.9 | 1331.2 | 6244.8 |        |